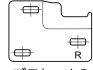

ブラケットには、右図の通り左右勝手違いがありますので、ブラケットに刻印されている【L】【R】の表示をご確認の上で、取り付けてください。ブラケットを壁面に取り付ける際は、下図の位置に取り付けてください。取り付けに使用するビスやアンカー等は、建築壁面の仕様に合わせて適切なものをご使用ください。※ブラケットが壁面から脱落したことに起因する事故等の責任は負いかねます。

ブラケットL

ブラケットR