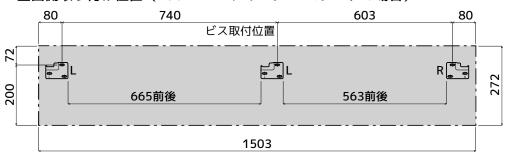

ブラケットには、右図の通り左右勝手違いがありますので、ブラケットに刻印されている【L】【R】の表示をご確認の上で、取り付けてください。ブラケットを壁面に取り付ける際は、下図の位置に取り付けてください。取り付けに使用するビスやアンカー等は、建築壁面の仕様に合わせて適切なものをご使用ください。※ブラケットが壁面から脱落したことに起因する事故等の責任は負いかねます。

ブラケットL

ブラケットR

## ■壁面側取り付け位置(200 フローティングTVスタンドの場合)