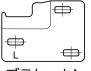

ブラケットには、右図の通り左右勝手違いがありますので、ブラケットに刻印されている【L】【R】の表示をご確認の上で、取り付けてください。ブラケットを壁面に取り付ける際は、下図の位置に取り付けてください。取り付けに使用するビスやアンカー等は、建築壁面の仕様に合わせて適切なものをご使用ください。※ブラケットが壁面から脱落したことに起因する事故等の責任は負いかねます。

ブラケットL

ブラケットR