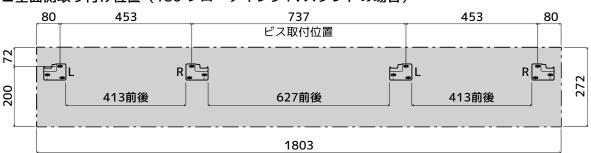

ブラケットには、右図の通り左右勝手違いがありますので、ブラケットに刻印されている【L】【R】の表示をご確認の上で、取り付けてください。ブラケットを壁面に取り付ける際は、下図の位置に取り付けてください。取り付けに使用するビスやアンカー等は、建築壁面の仕様に合わせて適切なものをご使用ください。※ブラケットが壁面から脱落したことに起因する事故等の責任は負いかねます。





ブラケットL

ブラケットR

## ■壁面側取り付け位置(200 フローティングTVスタンドの場合)



## ■壁面側取り付け位置(180 フローティングTVスタンドの場合)



## ■壁面側取り付け位置(150 フローティングTVスタンドの場合)



家具本体を壁に掛ける前に、本体背面の金具の状態を確認してください。(写真左)

まず、前後調整ネジ(①)が突出するように、停止するまで時計回りに回してください。



次に、赤く着色された固定ネジ(③)を、金具からの突出が4mm程度に小さくなるまで、時計回りに回してどが脱落したら、前面側から付け直してください。

家具本体から【引き出し】をすべて取り外したら、設置の準備完了です。

家具本体の設置時は、必ず2名以上で壁に掛けます。 このとき、前後調整ネジ(①)がブラケットのポケット部 に確実に載るように掛けてください。

次に、家具の前面から取付位置の微調整を行います。





前後調整ネジ(①) と、上下調整ネジ(②) を回して、壁との隙間 や左右の傾き具合等を 調整してください。

※上下調整ネジは、家 具本体を軽く支えると 回しやすくなります。

調整が終わったら、 固定ネジ(③)を締めて 取付け完了です。