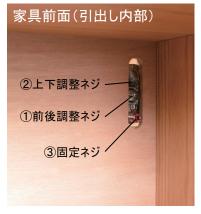

家具本体の設置時は、必ず2名以上で壁に掛けます。 このとき、前後調整ネジ(①)がブラケットのポケット部 に確実に載るように掛けてください。

次に、家具の前面から取付位置の微調整を行います。

前後調整ネジ(①) と、上下調整ネジ(②) を回して、壁との隙間 や左右の傾き具合等を 調整してください。

※上下調整ネジは、家 具本体を軽く支えると 回しやすくなります。

調整が終わったら、 固定ネジ(③)を締めて 取付け完了です。