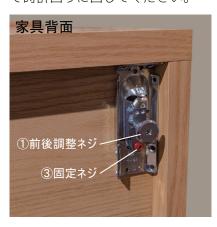

## ■壁面側取り付け位置(150 フローティングTVスタンドの場合)

家具本体を壁に掛ける前に、本体背面の金具の状態を確認してください。(写真左)

まず、前後調整ネジ(①)が突出するように、停止するまで時計回りに回してください。

次に、赤く着色された固定ネジ(③)を、金具からの突出が4mm程度に小さくなるまで、時計回りに回してどが脱落したら、前面側から付け直してください。

家具本体から【引き出し】をすべて取り外したら、設置の準備完了です。