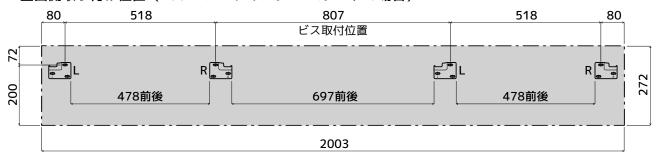

ブラケットには、右図の通り左右勝手違いがありますので、ブラケットに刻印されている【L】【R】の表示をご確認の上で、取り付けてください。ブラケットを壁面に取り付ける際は、下図の位置に取り付けてください。取り付けに使用するビスやアンカー等は、建築壁面の仕様に合わせて適切なものをご使用ください。※ブラケットが壁面から脱落したことに起因する事故等の責任は負いかねます。





ブラケットL

ブラケットR

## ■壁面側取り付け位置(200 フローティングTVスタンドの場合)



## ■壁面側取り付け位置(180 フローティングTVスタンドの場合)



## ■壁面側取り付け位置(150 フローティングTVスタンドの場合)



家具本体を壁に掛ける前に、本体背面の金具の状態を確認してください。(写真左)

まず、前後調整ネジ(①)が突出するように、停止するまで時計回りに回してください。



次に、赤く着色された固定ネジ(③)を、金具からの突出が4mm程度に小さくなるまで、時計回りに回してどが脱落したら、前面側から付け直してください。

家具本体から【引き出し】をすべて取り外したら、設置の準備完了です。

家具本体の設置時は、必ず2名以上で壁に掛けます。 このとき、前後調整ネジ(①)がブラケットのポケット部 に確実に載るように掛けてください。

次に、家具の前面から取付位置の微調整を行います。





前後調整ネジ(①) と、上下調整ネジ(②) を回して、壁との隙間 や左右の傾き具合等を 調整してください。

※上下調整ネジは、家 具本体を軽く支えると 回しやすくなります。

調整が終わったら、 固定ネジ(③)を締めて 取付け完了です。